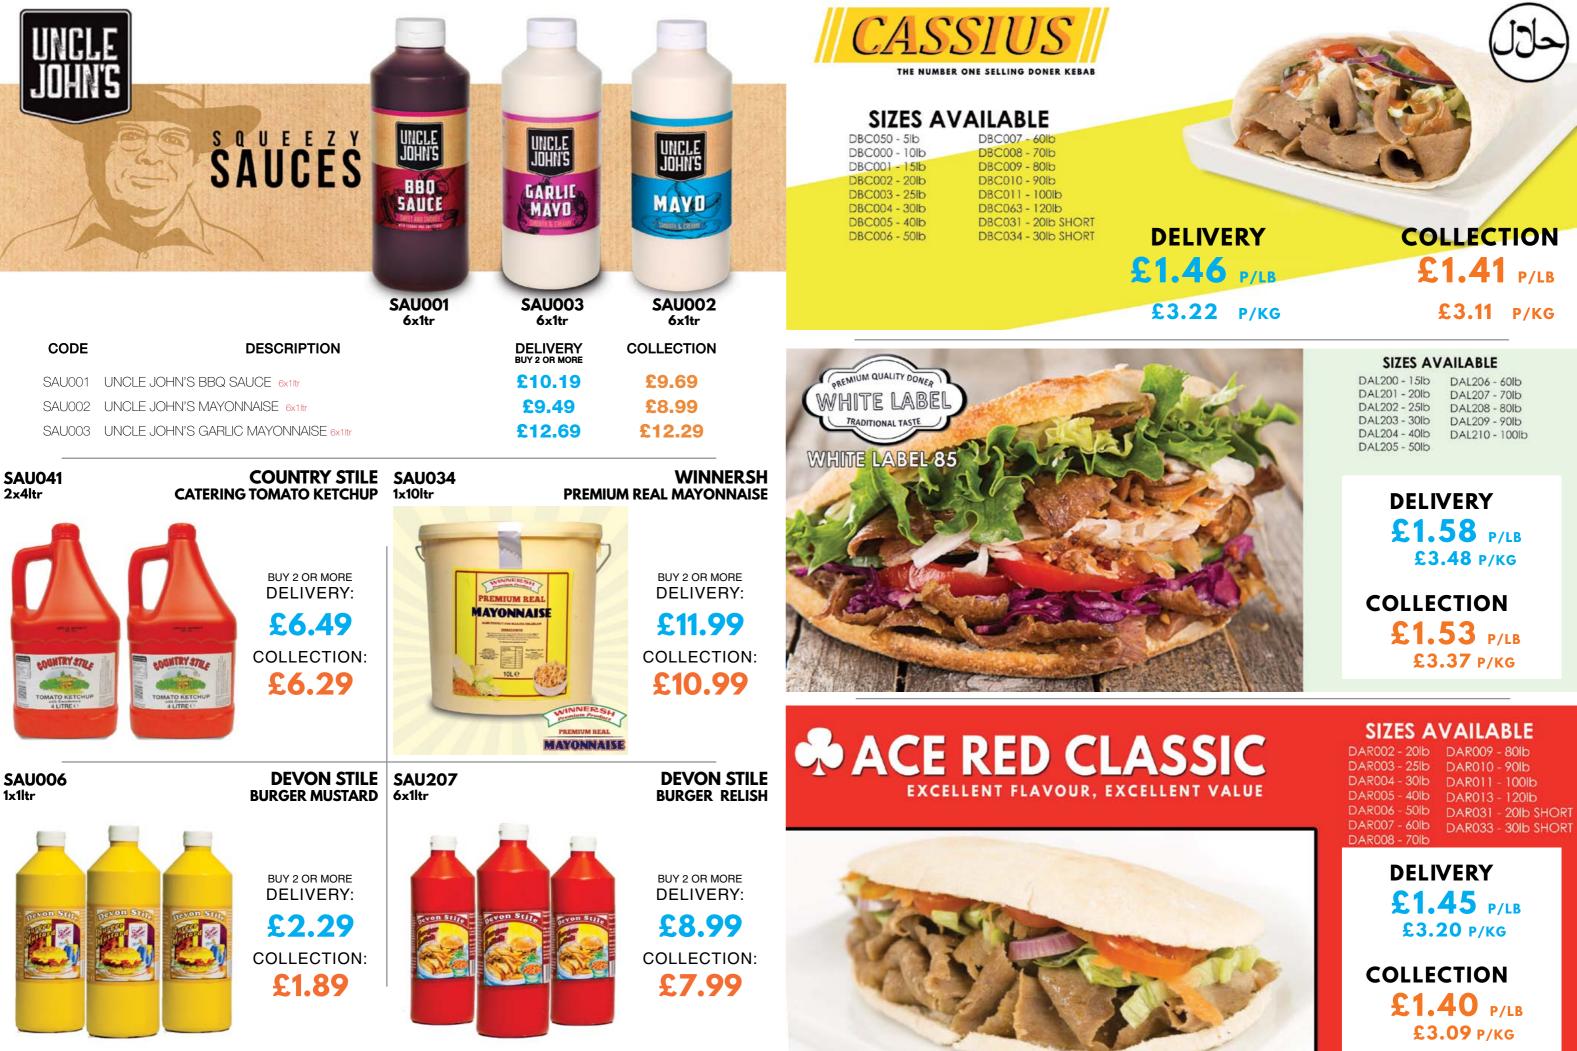

| CODE   | DESCRIPTION                                             | DELIVERY<br>BUY 2 OR MORE | COLLECTION |
|--------|---------------------------------------------------------|---------------------------|------------|
| BOX057 | LINPAC GOLD HP6 QUARTER POUNDER BURGER BOXES 1x500      | £14.09                    | £12.99     |
| BOX058 | LINPAC GOLD HP2(HP9) MEDIUM BURGER & CHIPS BOXES 1x250  | £8.99                     | £8.49      |
| BOX059 | LINPAC GOLD TT10 LARGE KEBAB / FISH & CHIPS BOXES 1x250 | £9.59                     | £8.99      |