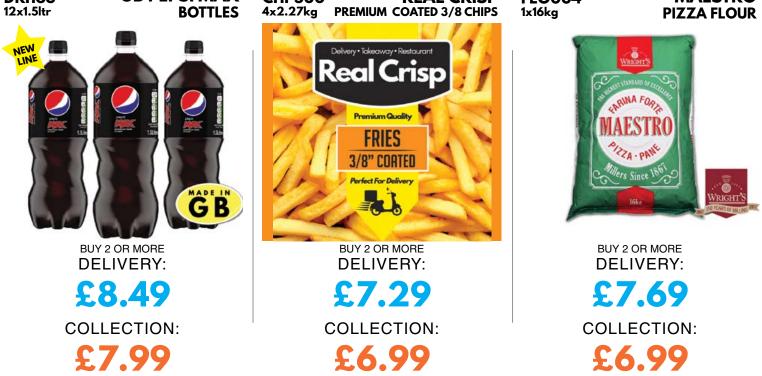

# **STAYS HOTTER FOR LONGER** UELIVE

### CRUNCHY COATING ENSURES FRIES STAY CRISPY & HOT FOR LONGER AFTER COOKING - PERFECT FOR HOME DELIVERY

### MADE USING ONLY THE FINEST AA GRADE POTATOES

### PREPARED USING ONLY SUNFLOWER OIL

# **CHP085** Penium AA GRADE 3/8 FRIES

#### A great chip at a great price, plain and simple

Delicious chips that will have your customers coming back for more over and over again. Made using only AA grade potatoes, Longs deliver excellent

#### Try them today and see for yourself...

COLLECTION £5.59

PREMIUM YIELD Extremely high yield = more profits for you