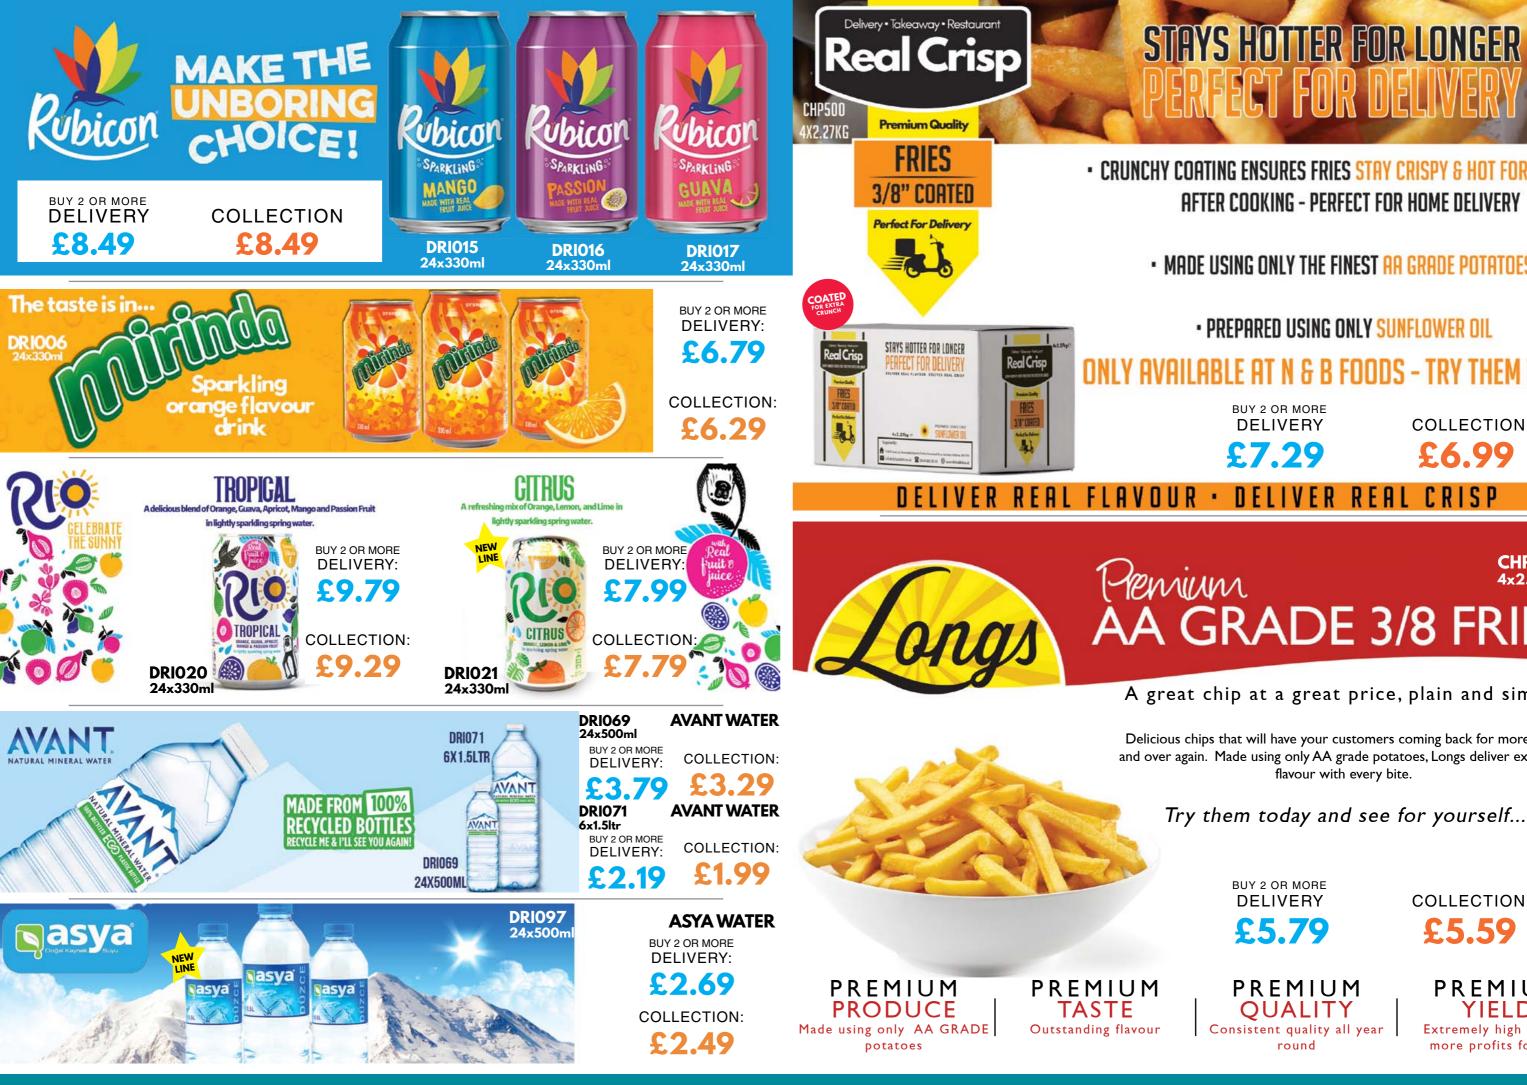

# **STAYS HOTTER FOR LONGER** UELIVE

### CRUNCHY COATING ENSURES FRIES STAY CRISPY & HOT FOR LONGER AFTER COOKING - PERFECT FOR HOME DELIVERY

### MADE USING ONLY THE FINEST AA GRADE POTATOES

### PREPARED USING ONLY SUNFLOWER OIL

# **CHP085** Penium AA GRADE 3/8 FRIES

#### A great chip at a great price, plain and simple

Delicious chips that will have your customers coming back for more over and over again. Made using only AA grade potatoes, Longs deliver excellent

#### Try them today and see for yourself...

COLLECTION £5.59

PREMIUM YIELD Extremely high yield = more profits for you